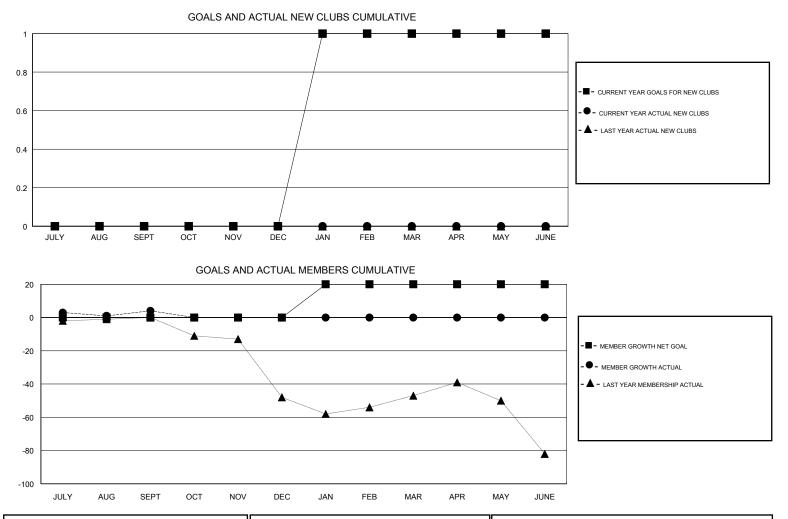

#### GMT CA

| Clubs                 |               |           |               | Members               |                           |                         |                                                    |
|-----------------------|---------------|-----------|---------------|-----------------------|---------------------------|-------------------------|----------------------------------------------------|
| RESULTS FOR 2018-2019 |               |           |               | RESULTS FOR 2018-2019 |                           |                         |                                                    |
| QUARTER               | NEW CLUB GOAL | NEW CLUBS | DROPPED CLUBS | QUARTER               | MEMBER GROWTH NET<br>GOAL | MEMBER GROWTH<br>ACTUAL | DROPPED<br>MEMBERS ACTUAL<br>(including transfers) |
| JULY/AUG/SEPT         | 0             | 0         | 0             | JULY/AUG/SEPT         | 0                         | 34                      | 27                                                 |
| OCT/NOV/DEC           | 0             | 0         | 0             | OCT/NOV/DEC           | 0                         | 0                       | 0                                                  |
| JAN/FEB/MAR           | 1             | 0         | 0             | JAN/FEB/MAR           | 20                        | 0                       | 0                                                  |
| APR/MAY/JUNE          | 0             | 0         | 0             | APR/MAY/JUNE          | 0                         | 0                       | 0                                                  |